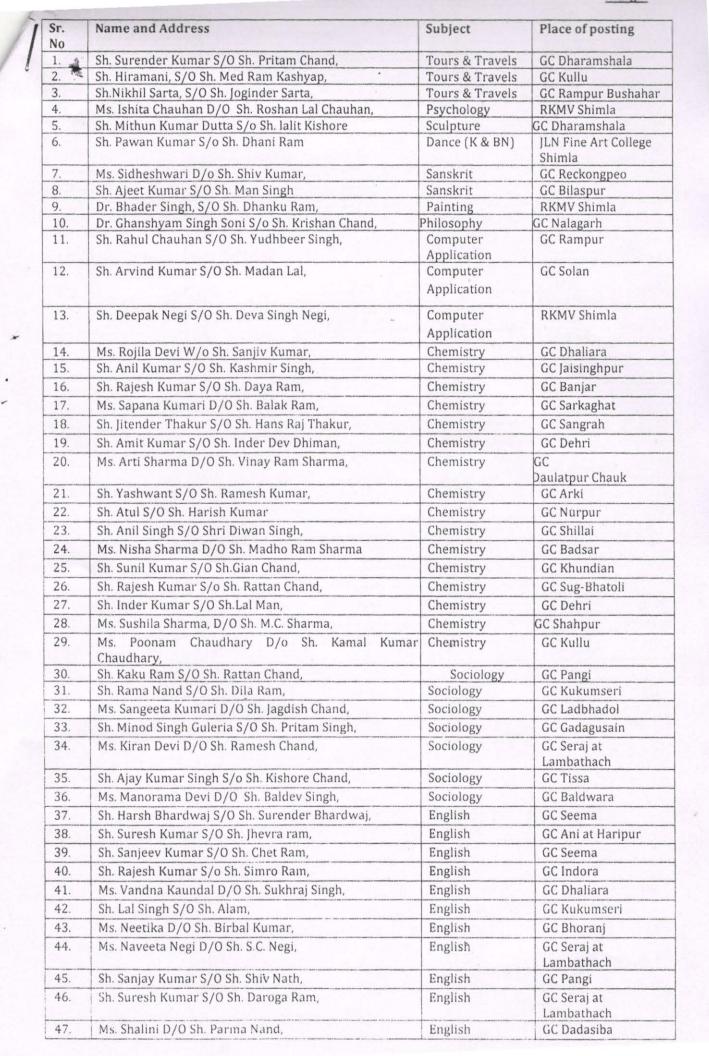

regard, Govt.has directed to send the Attestation Forms of the all newly appointed Assistant Professors alongwith those in the list enclosed in original to the Government directly so that necessary verification can be made as per requirement within the time stipulated. Hence, as per direction of Govt.you are hereby directed to send original Attestation Forms of all newly recruited and especially those (shown in margin) to Govt.directly immediately.

Director of Hr. Education Himachal Pradesh April,2017

Endst.No.Even Dated:Shimla-1 Copy for information and necessary action to:-

1. The Incharge, IT Cell, Directorate of Higher Education, H.P. with the direction to upload the same on departmental website and also send mail to all colleges.

Director of Higher Education Himachal Pradesh

To



| 48. | Sh. Prem Chand S/O Sh. Daulat Ram,                             | English   | GC Sug- Bhatoli           |
|-----|----------------------------------------------------------------|-----------|---------------------------|
| 49. | Sh. Parveer Dhiman S/O Sh. Ram Sawroop,                        | English   | GC Tissa                  |
| 50. | Ms. Seema D/O Sh. Bali Ram,                                    | English   | GC Seema                  |
| 51. | Sh. Pawan Kumar S/O Sh. Ram Lal, .                             | English   | GC Dehari                 |
| 52. | Sh. Atul Thakur S/O Sh. Bir Singh Thakur                       | Education | GCTE Dharamshala          |
| 53. | Dr. Anup Kumar S/O Sh. Jagdish Chand,                          | Education | GCTE Dharamshala          |
| 54. |