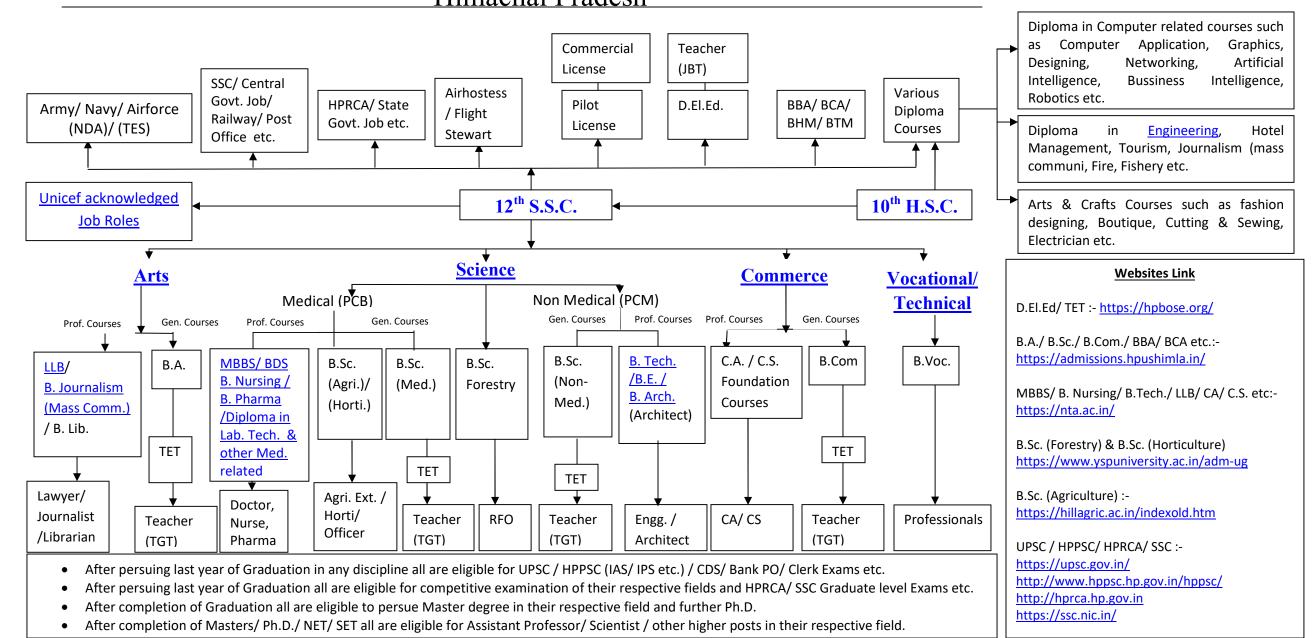

To

The Director of Higher Education

Shimla, Himachal Pradesh

Sub: -

Making students aware about career options.

Sir,

A template of Flow Diagram is enclosed with the direction to share the same with all the Govt. Senior Secondary Schools to benefit students and teachers. The possible career pathways including UNICEF programme has also been hyperlinked (<a href="https://unicef-my.sharepoint.com">https://unicef-my.sharepoint.com</a> which may be downloaded) for the ease of utilizing by the students. The Career Progression Flow Diagram can serve as a tool to spread awareness about career pathways on single click and this utility may be shared with the students/ teachers of Govt. Higher & Senior Secondary schools to help them to decide future career options.

You are therefore requested to inform all the students, teachers and ensure wide publicity by displaying the same on a prominent place or notice board as well as make it available in the ICT Rooms, Smart Class Room or multimedia rooms etc as online content and may be uploaded on the website of the Department with dedicated link so that anyone may fetch the information on one click or visual.